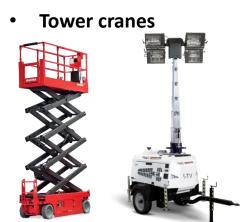

## **SALES, RENTAL AND SERVICE**

٠

- Telehandler
- Forklifts
- Boom lift
- Backhoe loader
- Mobile Light Plant
- Scissor lift

- Skid steer loader
- Pallet movers
- 4 WD forklifts
- Reach trucks
- Compact equipment